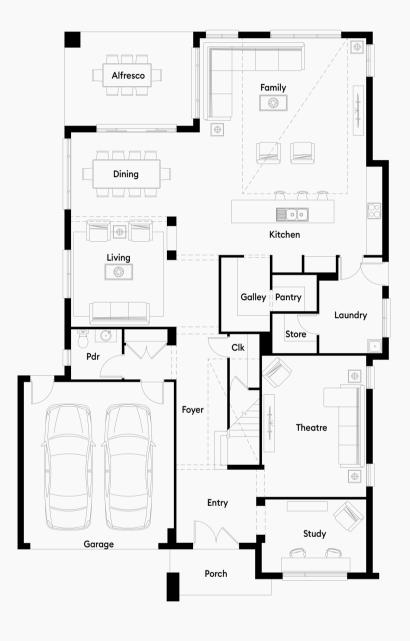

#### **Design Options**

- + Grand Living
- + Fridge to Galley
- + Soaker Tub

For a more detailed view of all floorplans, visit porterdavis.com.au

#### **Room Sizes**

| Master Bedroom | 4.1 x 5.8m                |
|----------------|---------------------------|
| Bedroom 2      | 3.8 x 3.8m                |
| Bedroom 3      | 3.2 x 4.6m                |
| Bedroom 4      | 3.8 x 3.9m                |
| Family         | 6.2 x 4.8m                |
| Dining         | 3.9 x 3.1m                |
| Living         | 3.6 x 3.9m                |
| Theatre        | 3.9 x 5.3m                |
| Games          | 3.9 x 4.5m                |
| Study          | $3.9 \times 2.7 \text{m}$ |

#### **Specifications**

| Total       | 461.06m <sup>2</sup> | 49.63sq* |
|-------------|----------------------|----------|
| Porch       | 4.60m <sup>2</sup>   | 0.50sq   |
| Alfresco    | 16.85m <sup>2</sup>  | 1.81sq   |
| Garage      | 36.80m <sup>2</sup>  | 3.96sq   |
| Living Area | 402.81m <sup>2</sup> | 43.36sq  |