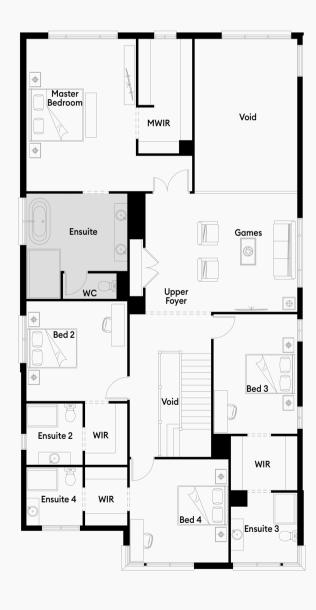

#### **Room Sizes**

| Master Bedroom | 4.1 x 5.8m                |
|----------------|---------------------------|
| Bedroom 2      | 3.8 x 3.8m                |
| Bedroom 3      | 3.2 x 4.6m                |
| Bedroom 4      | 3.8 x 3.9m                |
| Family         | 6.2 x 4.8m                |
| Dining         | 3.9 x 3.1m                |
| Living         | 3.6 x 3.9m                |
| Theatre        | 3.9 x 5.3m                |
| Games          | 3.9 x 4.5m                |
| Study          | $3.9 \times 2.7 \text{m}$ |

#### **Specifications**

| Total       | 461.06m <sup>2</sup> | 49.63sq* |
|-------------|----------------------|----------|
| Porch       | 4.60m <sup>2</sup>   | 0.50sq   |
| Alfresco    | 16.85m <sup>2</sup>  | 1.81sq   |
| Garage      | 36.80m <sup>2</sup>  | 3.96sq   |
| Living Area | 402.81m <sup>2</sup> | 43.36sq  |