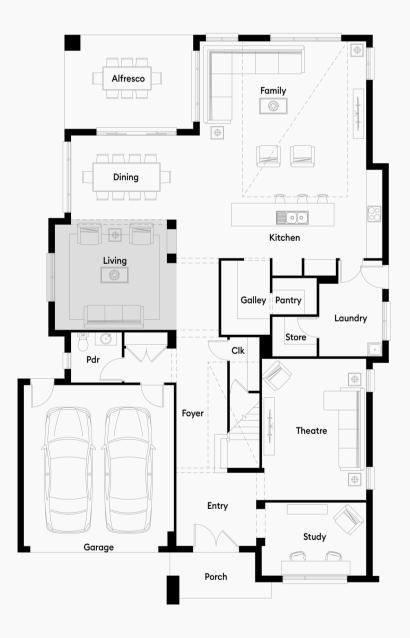

House (width x length)

13.84m x 21.24m

Minimum Lot Width#

15.24m+

Minimum Lot Depth#

32.0m+

Standard floorplan with Retro façade

#### **Room Sizes**

| Master Bedroom | 4.1 x 5.8m                |
|----------------|---------------------------|
| Bedroom 2      | 3.8 x 3.8m                |
| Bedroom 3      | 3.2 x 4.6m                |
| Bedroom 4      | 3.8 x 3.9m                |
| Family         | 6.2 x 4.8m                |
| Dining         | 3.9 x 3.1m                |
| Living         | 3.6 x 3.9m                |
| Theatre        | 3.9 x 5.3m                |
| Games          | 3.9 x 4.5m                |
| Study          | $3.9 \times 2.7 \text{m}$ |

#### **Specifications**

| Total       | 461.06m <sup>2</sup> | 49.63sq* |
|-------------|----------------------|----------|
| Porch       | 4.60m <sup>2</sup>   | 0.50sq   |
| Alfresco    | 16.85m <sup>2</sup>  | 1.81sq   |
| Garage      | 36.80m <sup>2</sup>  | 3.96sq   |
| Living Area | 402.81m <sup>2</sup> | 43.36sq  |