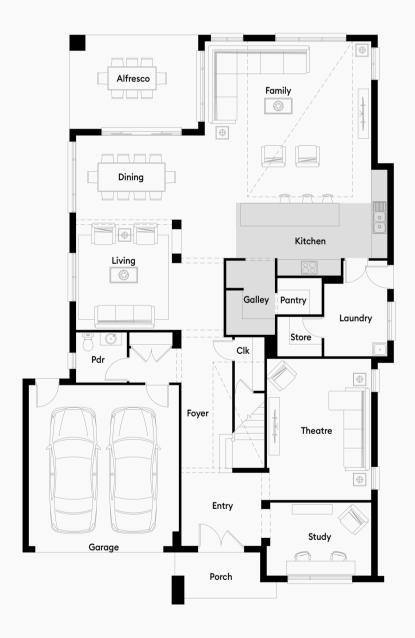

#### **Room Sizes**

| Master Bedroom | 4.1 x 5.8m                |
|----------------|---------------------------|
| Bedroom 2      | 3.8 x 3.8m                |
| Bedroom 3      | 3.2 x 4.6m                |
| Bedroom 4      | 3.8 x 3.9m                |
| Family         | 6.2 x 4.8m                |
| Dining         | 3.9 x 3.1m                |
| Living         | 3.6 x 3.9m                |
| Theatre        | 3.9 x 5.3m                |
| Games          | 3.9 x 4.5m                |
| Study          | $3.9 \times 2.7 \text{m}$ |