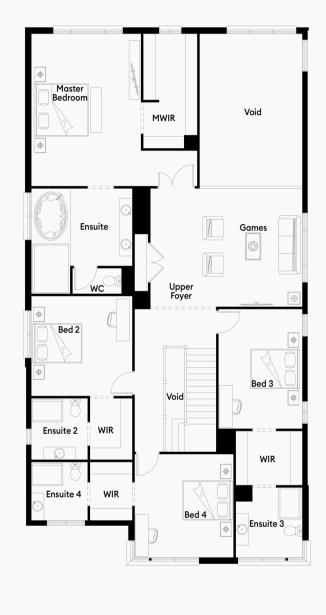

#### **Design Options**

- + Grand Living
- + Fridge to Galley
- + Soaker Tub

For a more detailed view of all floorplans, visit porterdavis.com.au

#### **Room Sizes**

| Master Bedroom | 4.1 x 5.8m                |
|----------------|---------------------------|
| Bedroom 2      | 3.8 x 3.8m                |
| Bedroom 3      | 3.2 x 4.6m                |
| Bedroom 4      | 3.8 x 3.9m                |
| Family         | 6.2 x 4.8m                |
| Dining         | 3.9 x 3.1m                |
| Living         | 3.6 x 3.9m                |
| Theatre        | 3.9 x 5.3m                |
| Games          | 3.9 x 4.5m                |
| Study          | $3.9 \times 2.7 \text{m}$ |

#### **Specifications**

| Total       | 461.06m <sup>2</sup> | 49.63sq* |
|-------------|----------------------|----------|
| Porch       | 4.60m <sup>2</sup>   | 0.50sq   |
| Alfresco    | 16.85m <sup>2</sup>  | 1.81sq   |
| Garage      | 36.80m <sup>2</sup>  | 3.96sq   |
| Living Area | 402.81m <sup>2</sup> | 43.36sq  |