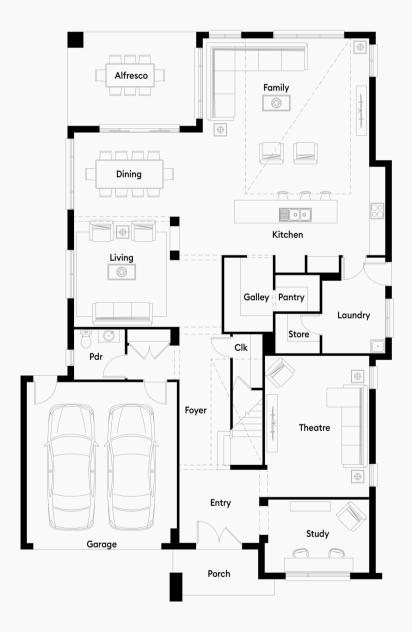

House (width x length)

13.84m x 21.24m

Minimum Lot Width#

15.24m+

Minimum Lot Depth#

32.0m+

Standard floorplan with Retro façade

#### **Design Options**

- + Grand Living
- + Fridge to Galley
- + Soaker Tub

For a more detailed view of all floorplans, visit porterdavis.com.au

#### **Room Sizes**

| Master Bedroom | 4.1 x 5.8m                |
|----------------|---------------------------|
| Bedroom 2      | 3.8 x 3.8m                |
| Bedroom 3      | 3.2 x 4.6m                |
| Bedroom 4      | 3.8 x 3.9m                |
| Family         | 6.2 x 4.8m                |
| Dining         | 3.9 x 3.1m                |
| Living         | 3.6 x 3.9m                |
| Theatre        | 3.9 x 5.3m                |
| Games          | 3.9 x 4.5m                |
| Study          | $3.9 \times 2.7 \text{m}$ |

#### **Specifications**

| Total       | 461.06m <sup>2</sup> | 49.63sq* |
|-------------|----------------------|----------|
| Porch       | 4.60m <sup>2</sup>   | 0.50sq   |
| Alfresco    | 16.85m <sup>2</sup>  | 1.81sq   |
| Garage      | 36.80m <sup>2</sup>  | 3.96sq   |
| Living Area | 402.81m <sup>2</sup> | 43.36sq  |